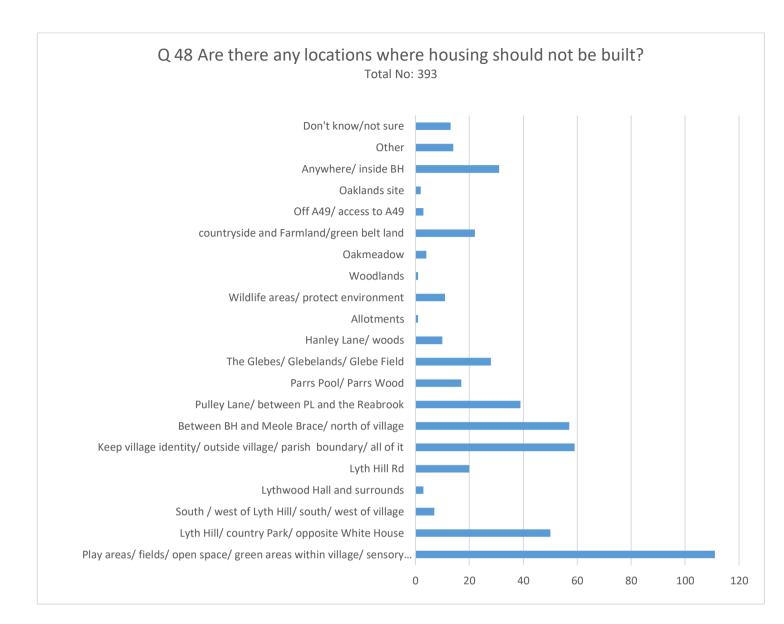

## Specific sites:

East of centre

Land behind Old Bayston Hill between quarry and Condover

Off horse lane

Lythwood Hall

Hanley lane

Near to the shops if possible.

behind top pitch that way.

Near centre for facilities

Parrs Lane

On the back of oakmeadow site and larger doctors surgery on the front

Specific sites: Behind/off Hollies Drive Pulley Lane, green belt area, fields in front of Sharpstones Lane Near York House Pulley Lane & Gorse Iane Centre of village Between Grove Lane & Lyth Hill Field at the back of hollies drive The Glebde Iands field. The fields behind Yew Tree Drive The Common/ Top Pitch