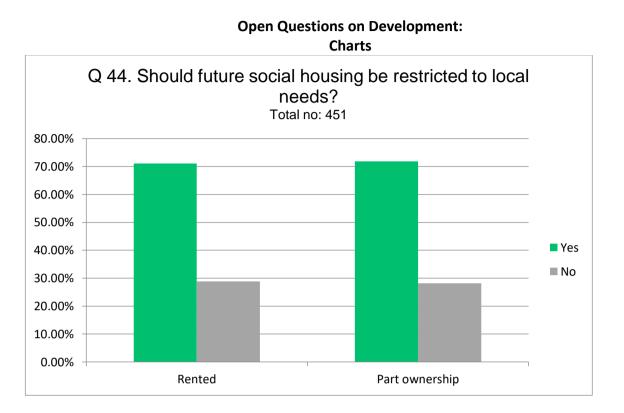

## **Bayston Hill 2028: The Big Survey**







## Specific sites:

East of centre

Land behind Old Bayston Hill between quarry and Condover

Off horse lane

Lythwood Hall

Hanley lane

Near to the shops if possible.

behind top pitch that way.

Near centre for facilities

Parrs Lane

On the back of oakmeadow site and larger doctors surgery on the front



Specific sites: Behind/off Hollies Drive Pulley Lane, green belt area, fields in front of Sharpstones Lane Near York House Pulley Lane & Gorse Iane Centre of village Between Grove Lane & Lyth Hill Field at the back of hollies drive The Glebde Iands field. The fields behind Yew Tree Drive The Common/ Top Pitch