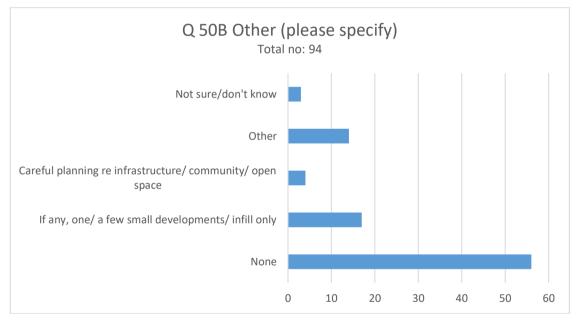

## **Bayston Hill 2028: The Big Survey**







## Specific sites:

East of centre

Land behind Old Bayston Hill between quarry and Condover

Off horse lane

Lythwood Hall

Hanley lane

Near to the shops if possible.

behind top pitch that way.

Near centre for facilities

Parrs Lane

On the back of oakmeadow site and larger doctors surgery on the front



Specific sites: Behind/off Hollies Drive Pulley Lane, green belt area, fields in front of Sharpstones Lane Near York House Pulley Lane & Gorse Iane Centre of village Between Grove Lane & Lyth Hill Field at the back of hollies drive The Glebde Iands field. The fields behind Yew Tree Drive The Common/ Top Pitch