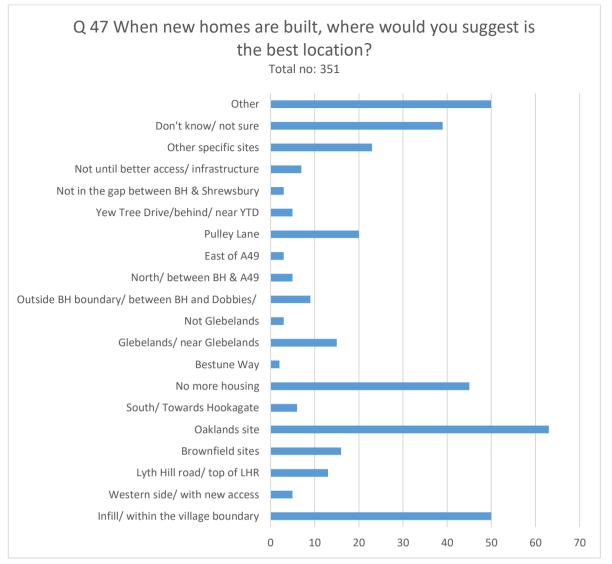

## Specific sites:

East of centre

Land behind Old Bayston Hill between quarry and Condover

Off horse lane

Lythwood Hall

Hanley lane

Near to the shops if possible.

behind top pitch that way.

Near centre for facilities

Parrs Lane

On the back of oakmeadow site and larger doctors surgery on the front

Specific sites: Behind/off Hollies Drive Pulley Lane, green belt area, fields in front of Sharpstones Lane Near York House Pulley Lane & Gorse Iane Centre of village Between Grove Lane & Lyth Hill Field at the back of hollies drive The Glebde Iands field. The fields behind Yew Tree Drive The Common/ Top Pitch