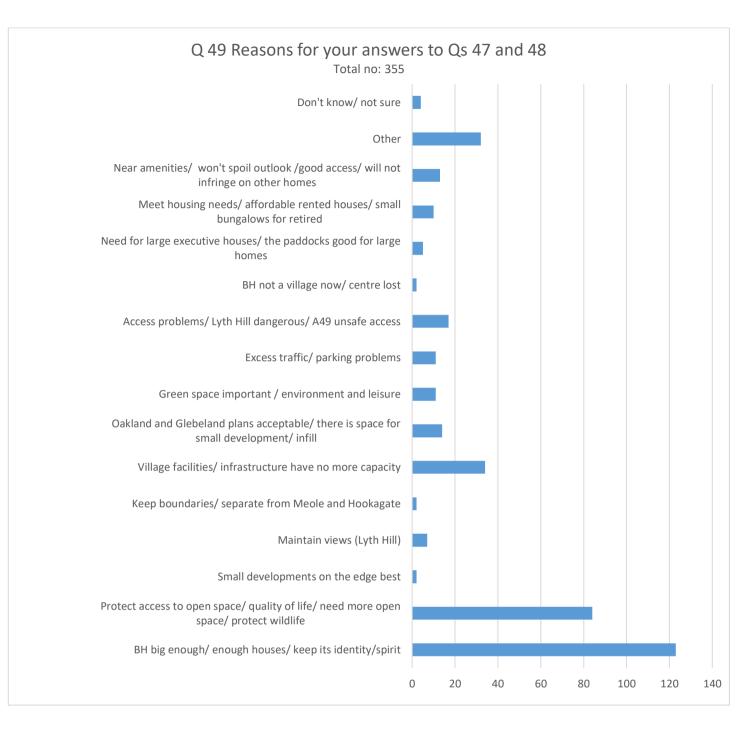

## **Bayston Hill 2028: The Big Survey**







## Specific sites:

East of centre

Land behind Old Bayston Hill between quarry and Condover

Off horse lane

Lythwood Hall

Hanley lane

Near to the shops if possible.

behind top pitch that way.

Near centre for facilities

Parrs Lane

On the back of oakmeadow site and larger doctors surgery on the front



Specific sites: Behind/off Hollies Drive Pulley Lane, green belt area, fields in front of Sharpstones Lane Near York House Pulley Lane & Gorse Iane Centre of village Between Grove Lane & Lyth Hill Field at the back of hollies drive The Glebde Iands field. The fields behind Yew Tree Drive The Common/ Top Pitch