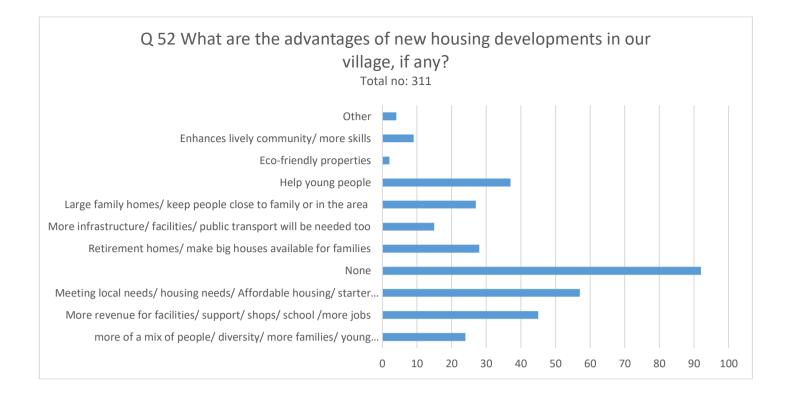

## **Bayston Hill 2028: The Big Survey**







## Specific sites:

East of centre

Land behind Old Bayston Hill between quarry and Condover

Off horse lane

Lythwood Hall

Hanley lane

Near to the shops if possible.

behind top pitch that way.

Near centre for facilities

Parrs Lane

On the back of oakmeadow site and larger doctors surgery on the front



Specific sites: Behind/off Hollies Drive Pulley Lane, green belt area, fields in front of Sharpstones Lane Near York House Pulley Lane & Gorse Iane Centre of village Between Grove Lane & Lyth Hill Field at the back of hollies drive The Glebde Iands field. The fields behind Yew Tree Drive The Common/ Top Pitch