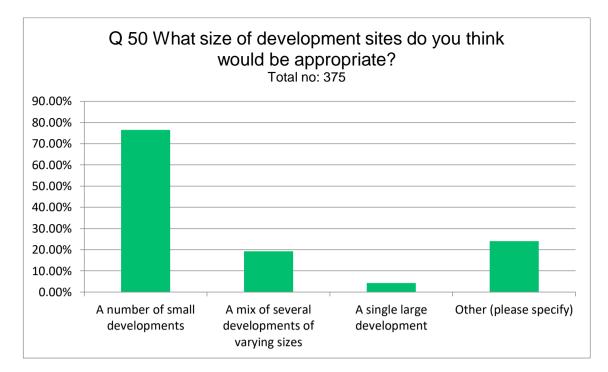

## **Bayston Hill 2028: The Big Survey**







## Specific sites:

East of centre

Land behind Old Bayston Hill between quarry and Condover

Off horse lane

Lythwood Hall

Hanley lane

Near to the shops if possible.

behind top pitch that way.

Near centre for facilities

Parrs Lane

On the back of oakmeadow site and larger doctors surgery on the front



Specific sites: Behind/off Hollies Drive Pulley Lane, green belt area, fields in front of Sharpstones Lane Near York House Pulley Lane & Gorse Iane Centre of village Between Grove Lane & Lyth Hill Field at the back of hollies drive The Glebde Iands field. The fields behind Yew Tree Drive The Common/ Top Pitch