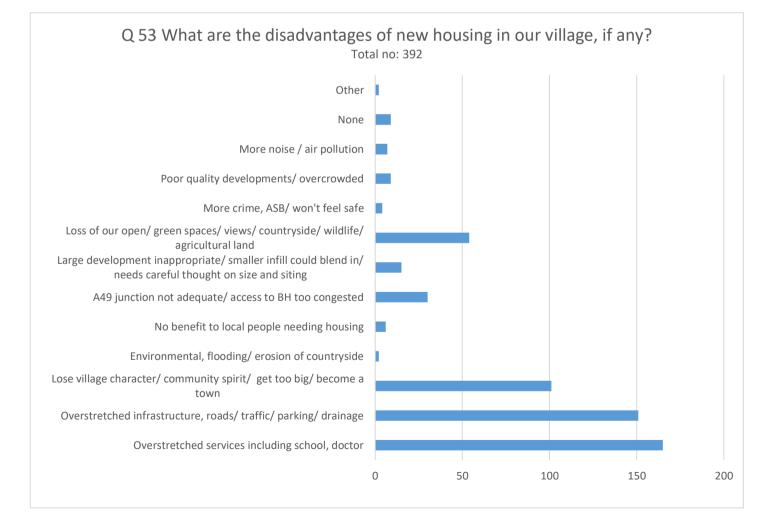

## **Bayston Hill 2028: The Big Survey**







## Specific sites:

East of centre

Land behind Old Bayston Hill between quarry and Condover

Off horse lane

Lythwood Hall

Hanley lane

Near to the shops if possible.

behind top pitch that way.

Near centre for facilities

Parrs Lane

On the back of oakmeadow site and larger doctors surgery on the front



Specific sites: Behind/off Hollies Drive Pulley Lane, green belt area, fields in front of Sharpstones Lane Near York House Pulley Lane & Gorse Iane Centre of village Between Grove Lane & Lyth Hill Field at the back of hollies drive The Glebde Iands field. The fields behind Yew Tree Drive The Common/ Top Pitch