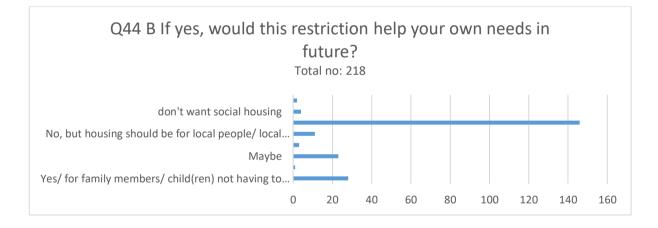

## **Bayston Hill 2028: The Big Survey**







## Specific sites:

East of centre

Land behind Old Bayston Hill between quarry and Condover

Off horse lane

Lythwood Hall

Hanley lane

Near to the shops if possible.

behind top pitch that way.

Near centre for facilities

Parrs Lane

On the back of oakmeadow site and larger doctors surgery on the front



Specific sites: Behind/off Hollies Drive Pulley Lane, green belt area, fields in front of Sharpstones Lane Near York House Pulley Lane & Gorse Iane Centre of village Between Grove Lane & Lyth Hill Field at the back of hollies drive The Glebde Iands field. The fields behind Yew Tree Drive The Common/ Top Pitch